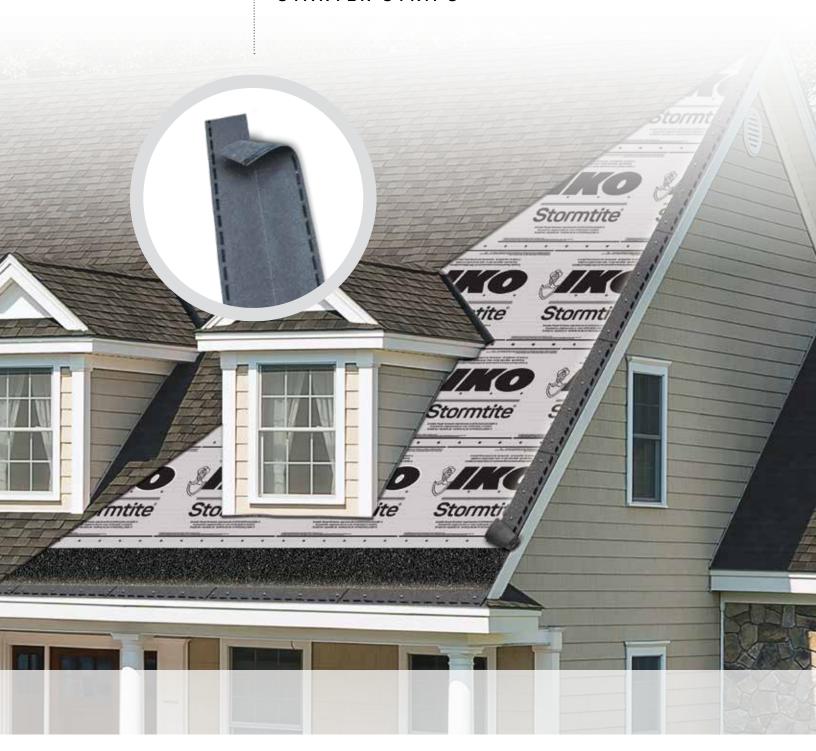

# Leading Edge Plus \*\*THO\*\* Leading Edge Plus\*\*\*

STARTER STRIPS

The easy way to create a precision edge on your next roof!

# Leading Edge Plus™ STARTER STRIPS

# The latest evolution of starter strip.

By installing Leading Edge Plus shingles along the eaves and rakes, you have a straight guide for laying the first course of shingles and trimming the overlying courses. The sealant strip along their bottom edge creates a tight seal to protect shingle ends against wind damage and reduce shingle blow-offs. You no longer have to waste time and material cutting regular shingles to size.

So what is the advantage of using IKO's Leading Edge Plus starter strip shingles?

Leading Edge Plus shingles are fast, easy and convenient to apply. They can be used with any manufacturer's asphalt shingle, not just IKO's.

Leading Edge Plus starter strip shingles are perforated down the middle so you get two starter strips out of each one, and you don't even need a knife to cut them, which will save you valuable time.

Leading Edge Plus gives you 36 starter strips per bundle. Each shingle is more compact, yet yields twice as many strips. So you really can do more with less.