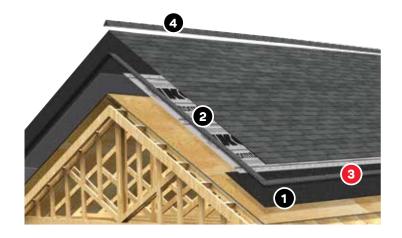

## PROFORMAX

INTEGRATED ROOFING ACCESSORIES

Shingles alone are usually not enough to protect your home. IKO has developed superior multilayered roofing components incorporating our industry-leading products. A complete roofing system ensures your roof's optimum performance.

- Deck Protection. GoldShield™, ArmourGard™, IKO StormShield® Ice & Water Protectors and IKO GoldSeam™ Roof Sealing Tape
- 2. Synthetic Underlayment. Stormtite® or RoofGard-Cool Grey™
- Roof Starters. Leading Edge Plus™ or EdgeSeal®.
- **4. Cap Shingles.** Hip & Ridge 12™ or IKO UltraHP®/UltraHP IR®.