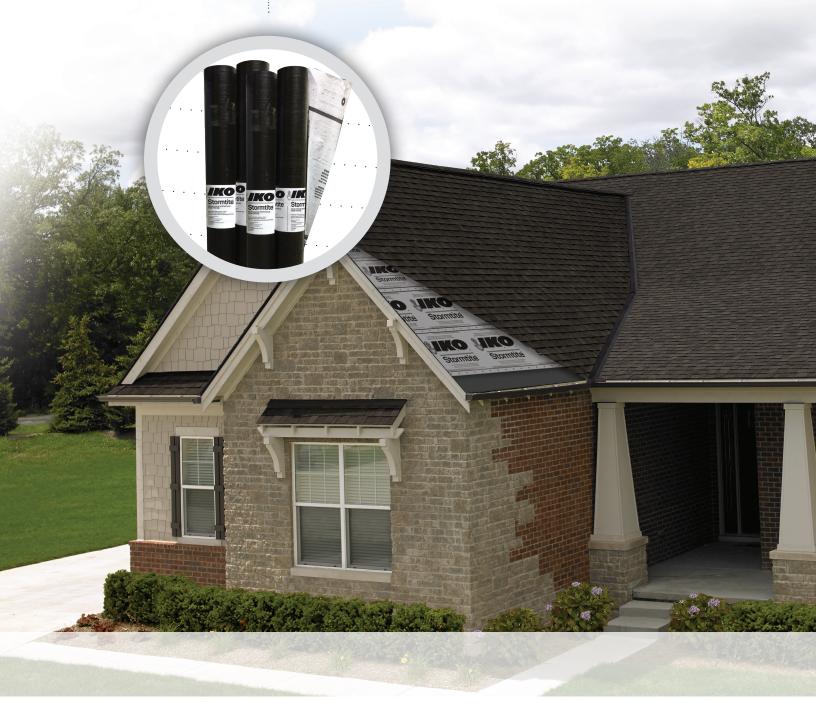

Stormtite

SYNTHETIC UNDERLAYMENT

Synthetic underlayment replaces 15-lb roofing felt.

# Synthetic underlayment that will totally rock the way you roll

IKO Stormtite synthetic underlayment is engineered to be used under asphalt shingles. And it has qualified as an IKO PRO4 Roofing Component. It is a cost-effective alternative to traditional #15 asphalt saturated felt.

## Here's why it rocks.

- Stronger than felt. **Stormtite** is more resistant to tearing and shredding when installers walk on it. Plus it's coated top and bottom with tough polyolefin for superior weather resistance with a slip-resistant surface.
- More flexible, even in cold weather. Stormtite is easy to install around vents, dormers, skylights and other typical roof structures. It lays flat without curling and is super durable.
- Synthetic, non-breathable material. **Stormtite** effectively sheds water that gets behind shingles and it's engineered to be a vapor-retarder.
- Lighter than felt. A single roll of Stormtite contains 1000 square feet but weighs only 21.5 lb.
- Each roll is printed with dashed lines every 2 inches from the center and bold dots at the recommended fastener areas for easier and improved application.