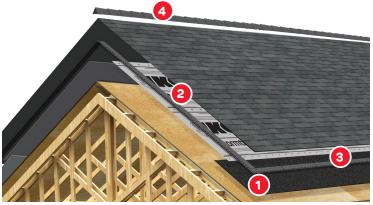

#### Shingles alone are usually not enough to protect your home.

IKO has developed superior multilayered roofing components incorporating our industry-leading products. A complete roofing system ensures your roof's optimum performance.

- 1. Eave Protection. GoldShield™, ArmourGard™ or StormShield™ Ice & Water Protectors
- 2. Underlayment. Stormtite®
- 3. Roof Starters. Leading Edge Plus™
- 4. Ridge Cap Shingles. Hip & Ridge Series or Ultra HP™