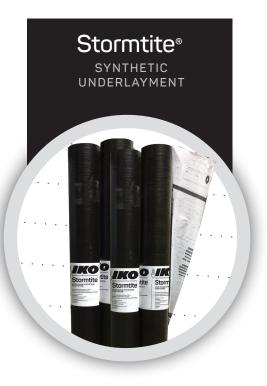

Stormtite

SYNTHETIC UNDERLAYMENT

Synthetic underlayment replaces 15-lb roofing felt.

# Synthetic underlayment that will totally rock the way you roll

IKO Stormtite synthetic underlayment is engineered to be used under asphalt shingles. And it has qualified as an IKO PRO4 Roofing Component. It is a cost-effective alternative to traditional #15 asphalt saturated felt.

## Here's why it rocks.

- Stronger than felt. **Stormtite** is more resistant to tearing and shredding when installers walk on it. Plus it's coated top and bottom with tough polyolefin for superior weather resistance with a slip-resistant surface.
- More flexible, even in cold weather. Stormtite is easy to install around vents, dormers, skylights and other typical roof structures. It lays flat without curling and is super durable.
- Synthetic, non-breathable material. **Stormtite** effectively sheds water that gets behind shingles and it's engineered to be a vapor-retarder.
- Lighter than felt. A single roll of Stormtite contains 1000 square feet but weighs only 21.5 lb.
- Each roll is printed with dashed lines every 2 inches from the center and bold dots at the recommended fastener areas for easier and improved application.